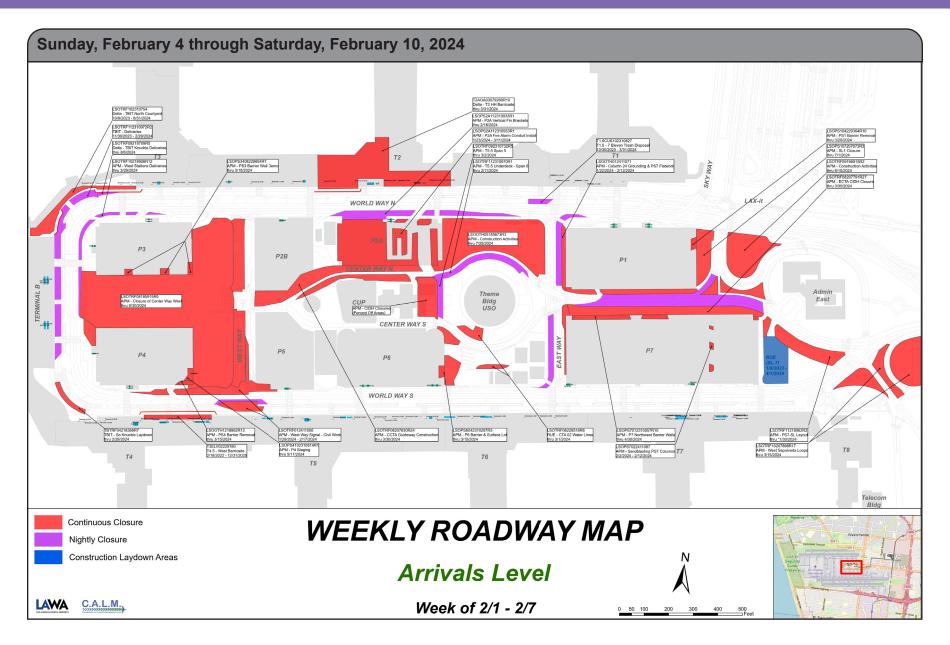

## **Roadway Construction Alert**

Sunday, February 4 through Saturday, February 10, 2024 Nightly, 12am - 8:30am

## Lane Restrictions:

Arrivals Level Drop Off Lanes at Terminal 2 (Continuous)

Arrivals and Departures Level Drop Off Lanes at Terminal 3 (Continuous)

Arrivals Level Innermost Inner Lane at Terminal 3 / B "North Knuckle" (Continuous)

Arrivals and Departures Level Drop Off Lanes at Terminal 4.5 (Continuous)

Theme Way from World Way North to Center Way (Continuous)

Center Way (Rolling Restrictions; Nightly)

West Way: Northbound Closed Continuously (Southbound Open)

Surface Lots 2, 3, 4 & 7 (Continuous)

Admin East North Lot (Permanent - TPSS Site)

\*\*\* Turn Over for Map \*\*\*

© LAX Construction Hotline: 310-649-5292 | ♥ @FlyLAXAirport | 📝 LAInternational Airport