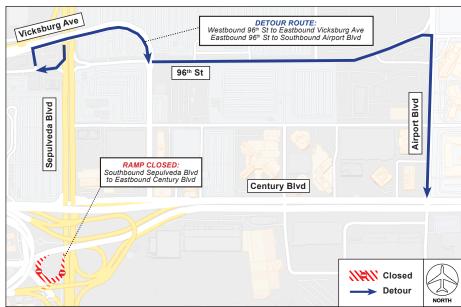

During the northbound ramp closure, travelers are detoured via westbound Century Boulevard. During the southbound ramp closure, travelers are detoured via 96<sup>th</sup> Street from Sepulveda Boulevard.

## **SOUTHBOUND RAMP CLOSURE MAP:**

**Coordination and Logistics Management Team** 

Page 1 Issued 6.24.21