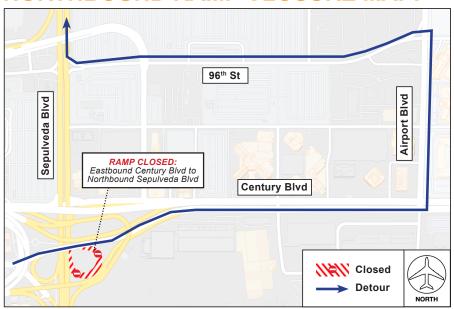

During the northbound ramp closure, travelers are detoured via westbound Century Boulevard. During the southbound ramp closure, travelers are detoured via 96<sup>th</sup> Street from Sepulveda Boulevard.

## NORTHBOUND RAMP CLOSURE MAP: