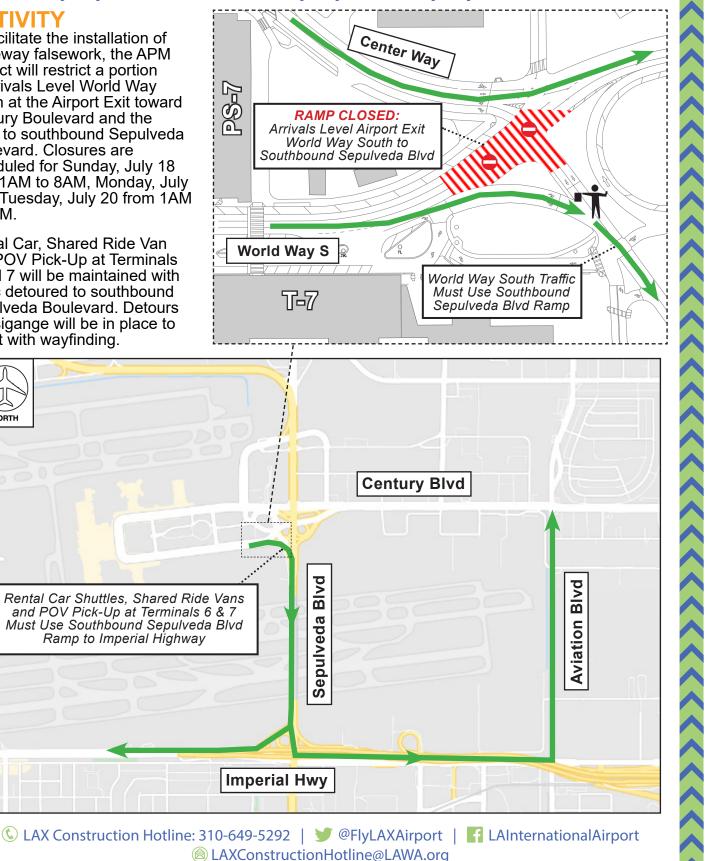

## ACTIVITY

NORTH

C.A.L.M.

To facilitate the installation of guideway falsework, the APM Project will restrict a portion of Arrivals Level World Way South at the Airport Exit toward Century Boulevard and the ramp to southbound Sepulveda Boulevard. Closures are scheduled for Sunday, July 18 from 1AM to 8AM, Monday, July 19 & Tuesday, July 20 from 1AM to 7AM.

Rental Car, Shared Ride Van and POV Pick-Up at Terminals 6 and 7 will be maintained with traffic detoured to southbound Sepulveda Boulevard, Detours and sigange will be in place to assist with wayfinding.