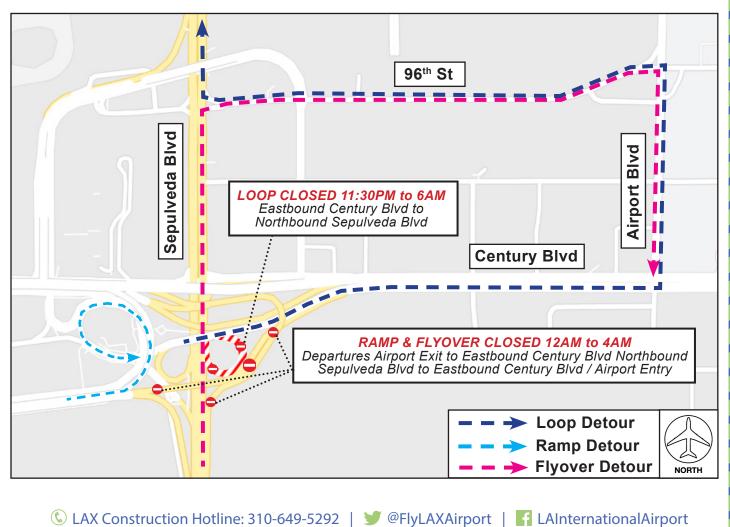

## LOOP, RAMP & FLYOVER CLOSURES

Eastbound Century to Northbound Sepulveda Loop Departures Airport Exit to Eastbound Century Ramp Northbound Sepulveda to Eastbound Century / Airport Entry Flyover

Monday, July 11 through Wednesday, July 20, 2022 East Loop: Nightly 11:30PM to 6AM | Ramp & Flyover: Nightly 12AM to 4AM

## ACTIVITY

To facilitate work for the Automated People Mover project, the following nightly closures will be in place Monday, July 11 through Wednesday, July 20:

- Eastbound Century Boulevard to northbound Sepulveda Boulevard Loop: 11:30PM to 6AM
- Departures Level Airport Exit to eastbound Century Boulevard Ramp / Northbound Sepulveda Boulevard to Eastbound Century Boulevard / Airport Entry Flyover: 12AM to 4AM

Motorists may use Century Boulevard, Airport Boulevard and 96<sup>th</sup> Street for Loop & Flyover detours, and Departures Level Circle Way to Arrivals Level Center Way for Ramp detours. Signage will be in place.