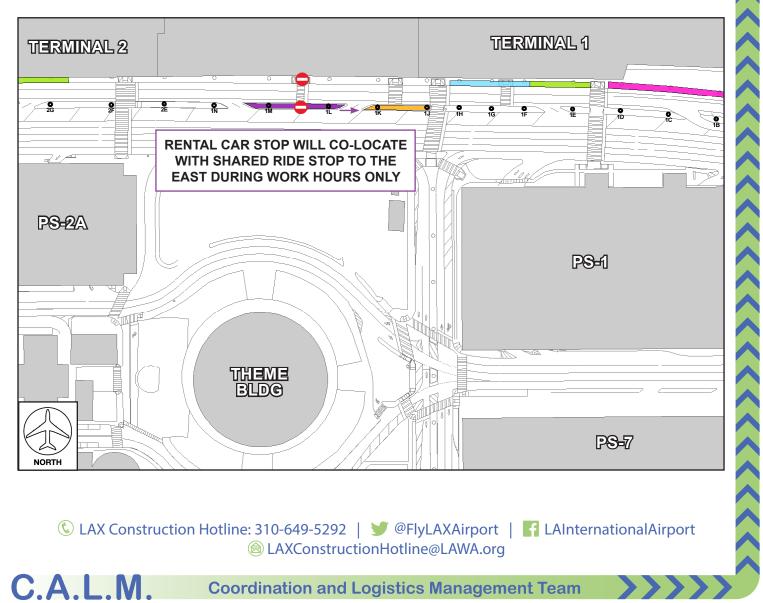

## ACTIVITY

To facilitate construction activities for the Automated People Mover project, the Rental Car Shuttle Stop at Terminal 1.5 will be relocated to the east to colocate with the existing Shared Ride Van & Charter Bus Shuttle Stop beginning Wednesday, October 26 through Wednesday, November 9, nightly from 1AM to 6AM.

The crosswalk to the closed Rental Car Shuttle Stop will be barricaded. Signage will be in place to direct guests to the relocated stop.

Issued 10.21.22

~~~~~~