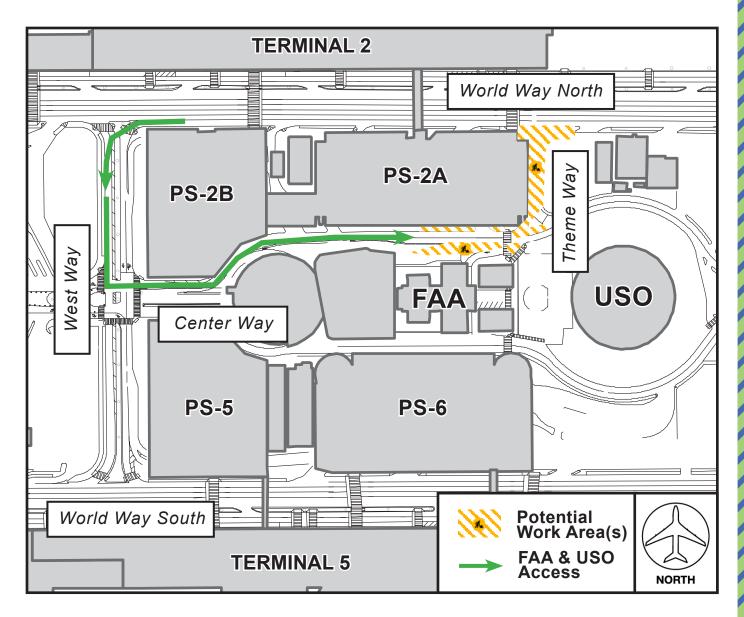

## LANE CLOSURES & RESTRICTIONS Theme Way and / or Center Way

Monday, February 10 through Monday, March 23; Nightly: 1AM to 7AM

## **ACTIVITY**

Underground utility work for SoCal Gas will close Theme Way and / or restrict portions of Center Way to facilitate future Automated People Mover construction. Work will be performed Monday, February 10 through Monday, March 23, Monday through Friday nights from 1AM to 7AM.

FAA and USO access will be maintained at all times via West Way to Center Way detour. Pedestrian traffic will also be maintained. Please watch for posted sigange.

This is a multi-phase project; crews will move between work areas illustrated below. Crews will *not* implement all work area closures at the same time.