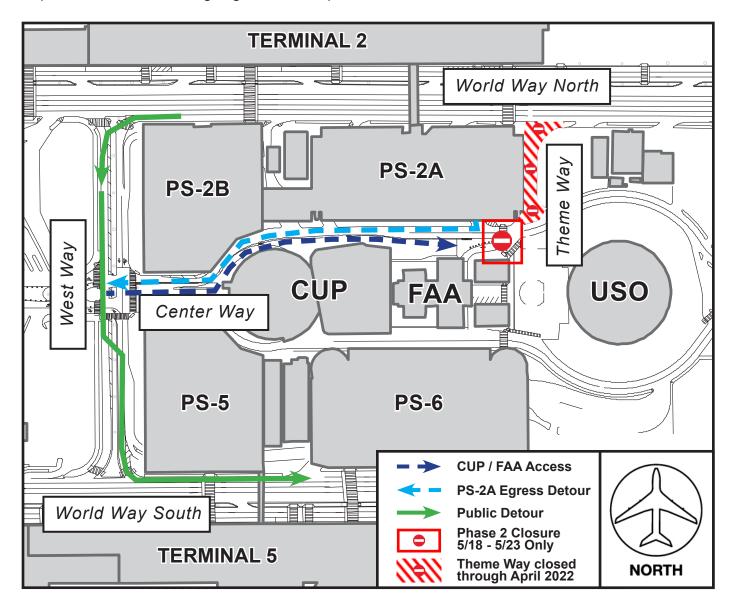

## FULL CLOSURE of THEME WAY

## Phase 2 Impacts: Center Way & Parking Structure 2A Egress

Continuous: Monday, May 18 through Saturday, May 23, 2020

## **ACTIVITY**

To facilitate work for the Automated People Mover Project, Theme Way from World Way North to Center Way is closed through Wednesday, April 27, 2022.

Phase 2 will occur Monday, May 18 through Saturday, May 23, 2020 and close a portion of Center Way at Theme Way.

Center Way between West Way and Theme Way will be barricaded to allow for two way traffic. Parking Structure 2A egress will be maintained via westbound Center Way. CUP / FAA access will be maintained via eastbound Center Way (no public access). Flaggers will be present and detour signage will be in place.