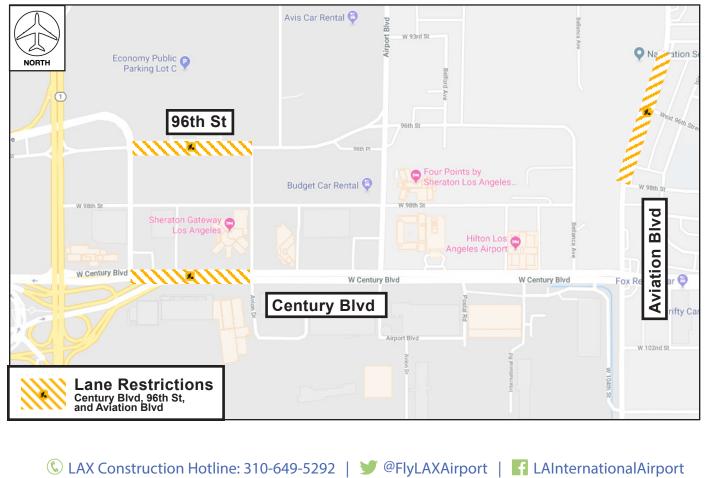

## CONSTRUCTION IMPACTS TO TRAFFIC Century Boulevard, 96th Street, and Aviation Boulevard Lane Restrictions

Seven Saturdays from September 8 through October 20 Daily on Saturdays Only from 8AM to 6PM

## ACTIVITY

Portions of Century Boulevard, 96th Street, and Aviation Boulevard will be restricted Saturday, September 8 through Saturday, October 20, Saturdays only from 8AM to 6PM, for Automated People Mover (APM) preconstruction activities. At least one lane of through traffic will be maintained at all times on 96th Street and Aviation Boulevard. At least two lanes of through traffic will be maintained at all times on Century Boulevard.

## IMPACTS LANE RESTRICTIONS

- Century Boulevard between Vicksburg Avenue and Avion Drive
- 96th Street between Vicksburg Avenue and Avion Drive
- Aviation Boulevard between 98th Street and 93rd Street

## **OPEN**

- At least one lane of through traffic will be maintained at all times on 96th Street and Aviation Boulevard
- At least two lanes of through traffic will be maintained at all times on Century Boulevard