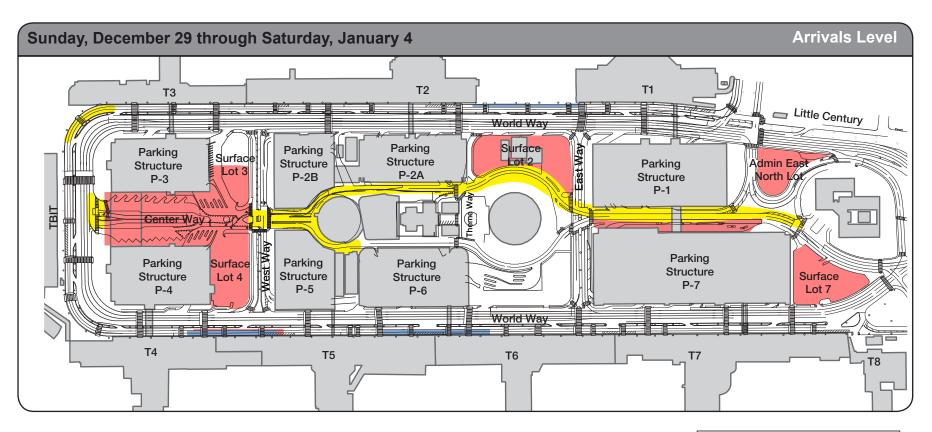

## **Roadway Construction Alert**

Sunday, December 29 through Saturday, January 4 Nightly, 12am - 8:30am

## Lane Restrictions:

Departures Level Innermost Drop-Off / Pick-Up Lane at Terminal 1.5 (Continuous through March 2020)

Arrivals Level Inner Lanes at Terminal 3 / B (Nightly, Monday through Friday)

Arrivals and Departures Level Drop Off Lanes at Terminal 4.5 (Continuous)

Departures Level Drop Off Lanes at Terminal 5.5 (Continuous)

Center Way, between P-3 and P-4 (Closed - Continuous)

Center Way (Rolling Restrictions; Nightly)

Crosswalk Re-striping throughout CTA (Nightly, Intermittent)

Surface Lot 2 (Continuous through May 2023)

Surface Lot 3 (Continuous through May 2023)

Surface Lot 4 (Continuous through May 2023)

Surface Lot 7 (Continuous through 2022)

Admin East North Lot (permanent)

\*\*\* Turn Over for Map \*\*\*

Lanes Restricted Nightly

Lanes Restricted Continuously

Upper Level Lanes Restricted Continuously

Friday, December 27, 2019 Page 2 of 2