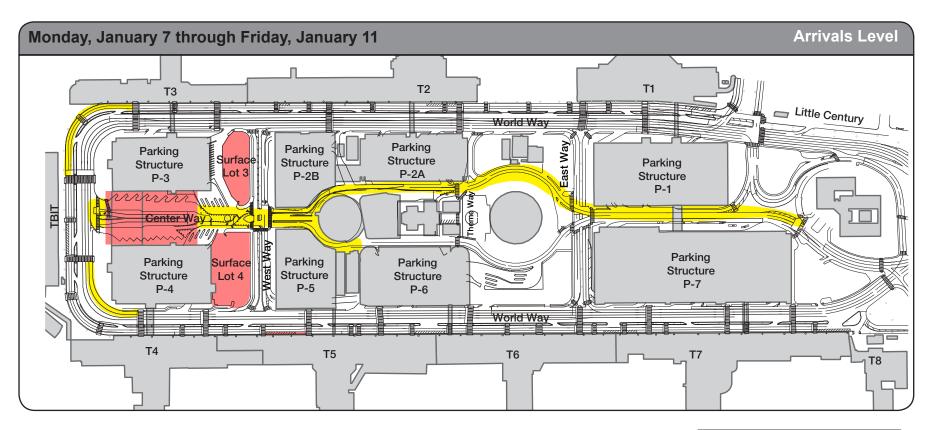

## **Roadway Construction Alert**

Monday, January 7 through Friday, January 11 Nightly, 12am – 8:30am

## Lane Restrictions:

Surface Lot 3 (Continuous through May 2023; Interim Bus Lot through January 2019) Inner Lane between Terminal 3 and Terminal B (Nightly)

Center Way (Rolling Restrictions; Nightly)

Center Way, between P-3 and P-4 (Closed - Continuous)

East / West Ramp to and from Upper West Way (Closed - Continuous)

Outer Lane between Terminal B and Terminal 4 (Nightly)

Surface Lot 4 (Continuous through May 2023)

Inner Lane Restricted at Terminal 5, Arrivals (through December 2019)

Crosswalk Re-striping Throughout CTA (Nightly, Intermittent)

\*\*\* Turn Over for Map \*\*\*

© LAX Construction Hotline: 310-649-5292 | 🔰 @FlyLAXAirport | 🖪 LAInternational Airport

Lanes Restricted Nightly

Lanes Restricted Continuously

Upper Level Lanes Restricted Continuously

Friday, January 4, 2019 Page 2 of 2