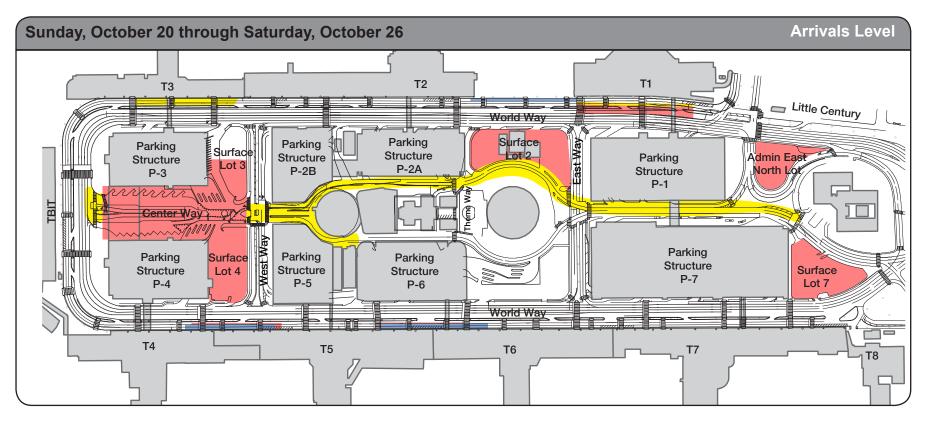

## Ground Transportation Roadway Construction Alert

| WHEN   | Sunday, October 20 through Saturday, October 26<br>Nightly, 12am – 8:30am                          |
|--------|----------------------------------------------------------------------------------------------------|
|        |                                                                                                    |
|        | Lane Restrictions:                                                                                 |
| IMPACT | Departures Level Innermost Drop-Off / Pick-Up Lane at Terminal 1.5 (Continuous through March 2020) |
|        | Arrivals Level Inner Lanes and Bus Lane at Terminal 1 (Continuous)                                 |
|        | Arrivals Level All Inner Lanes at Terminal 3 (Nightly)                                             |
|        | Arrivals Level Pick Up Lane at Terminal 4.5 (Continuous)                                           |
|        | Arrivals Level Pick Up Lane at Terminal 5.5 (Continuous)                                           |
|        | Departures Level Drop Off Lanes at Terminal 4.5 (Continuous)                                       |
|        | Departures Level Drop Off Lanes at Terminal 5.5 (Continuous)                                       |
|        | Center Way, between P-3 and P-4 (Closed - Continuous)                                              |
|        | Center Way (Rolling Restrictions; Nightly)                                                         |
|        | Crosswalk Re-striping throughout CTA (Nightly, Intermittent)                                       |
|        |                                                                                                    |

- Surface Lot 2 (Continuous through May 2023) Surface Lot 3 (Continuous through May 2023)
- Surface Lot 4 (Continuous through May 2023)
- Surface Lot 7 (Continuous through 2022)
- Admin East North Lot (permanent)

## FLY**LAX.com**

| Lanes Restricted Nightly                  |
|-------------------------------------------|
| Lanes Restricted Continuously             |
| Upper Level Lanes Restricted Continuously |