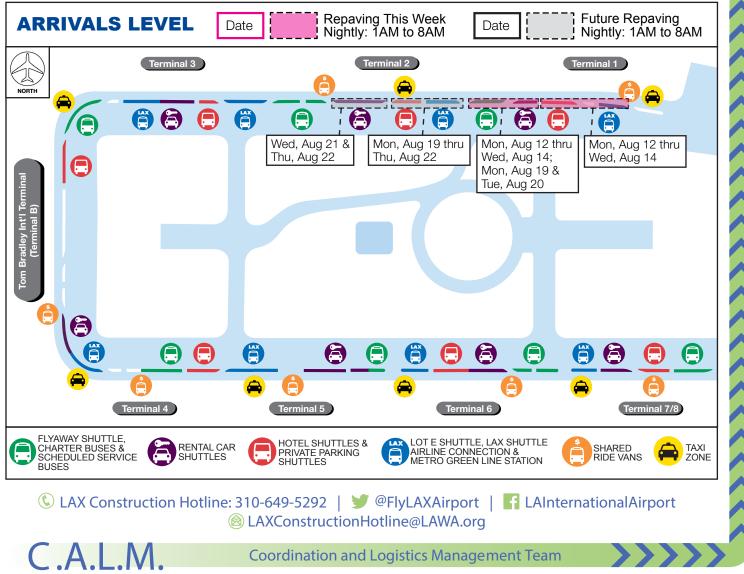

# **CENTRAL TERMINAL AREA REPAVING** Arrivals Level Bus Lane

#### WEEK OF SUNDAY, AUGUST 11, 2019 Intermittent Nights: 1AM to 8AM (No Weekend Work)

# **ACTIVITY**:

LAWA Paving crews will repave the Arrivals Level Bus Lane (Outer Lane #6 adjacent to Shuttle Stop Curbs) beginning Monday, July 8 through Friday, August 23, nightly from 1AM to 8AM with no weekend work. See map below for phasing, dates and impacts by location.

### **RESTRICTIONS: Nightly from 1AM to 8AM**

- Portions of Arrivals Level Bus Lane at various locations throughout Central Terminal Area
- Shuttle Stop Curbs / Ground Transportation stops

#### **OPEN**

- · Vehicular and pedestrian traffic will be maintained at all times
- · Signage will be posted guiding pedestrians to the next available shuttle stop
- Taxi Zones and Shared Ride Van Stops are not impacted by this work