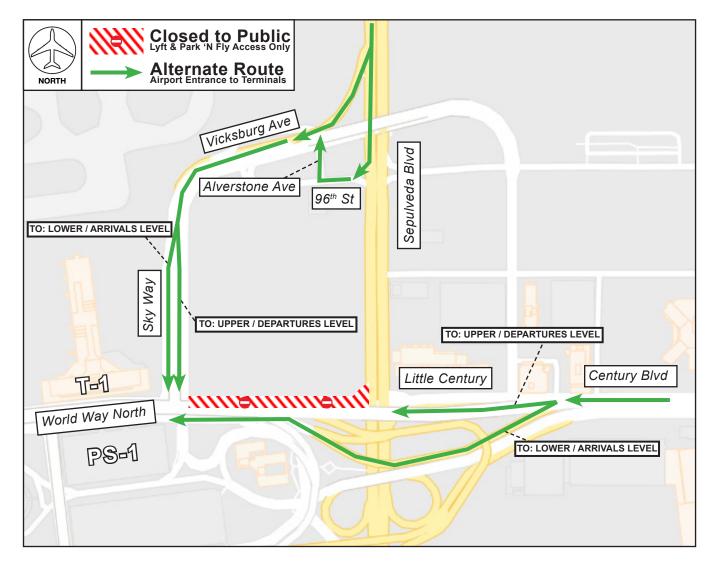

## LITTLE CENTURY CLOSURE

**Arrivals Level CTA - Airport Entrance Effective Wednesday, November 6 at 3AM** 

## **ACTIVITY**

To provide access for ride app vehicles and the Park 'N Fly lot, access to Century Boulevard west of Sepulveda Boulevard ("Little Century") will be limited to Lyft vehicles and Park 'N Fly customers only effective Wednesday, November 6 at 3AM.

## **ALTERNATE ROUTES**

Private vehicles entering the CTA:

- Westbound Century Boulevard: Use Lower and Upper Level roadways; vehicles that continue on westbound Century Boulevard must turn north onto Sepulveda Boulevard
- Southbound Sepulveda Boulevard: Use Sky Way or 96th Street