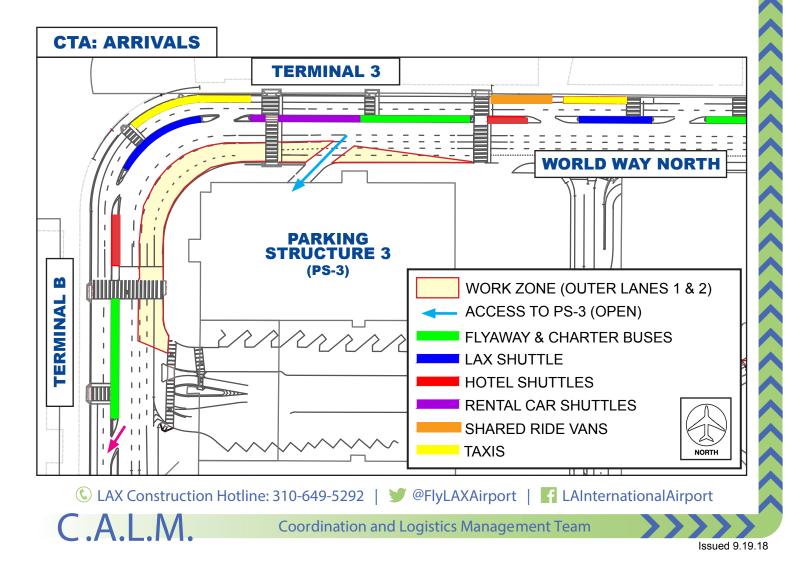

## IMPACTS: CLOSED

• World Way outer lanes 1 and 2 between Terminal 3 and Terminal B

## **OPEN**

- · World Way inner lanes will be maintained at all times
- · Commercial Curbs and Shuttle Stops will be maintained at all times
- Taxicab and Shared-Ride Van zones will be maintained at all times
- · Crosswalks from terminals to parking structures will be maintained at all times
- Access to Parking Structure 3 will be maintained at all times