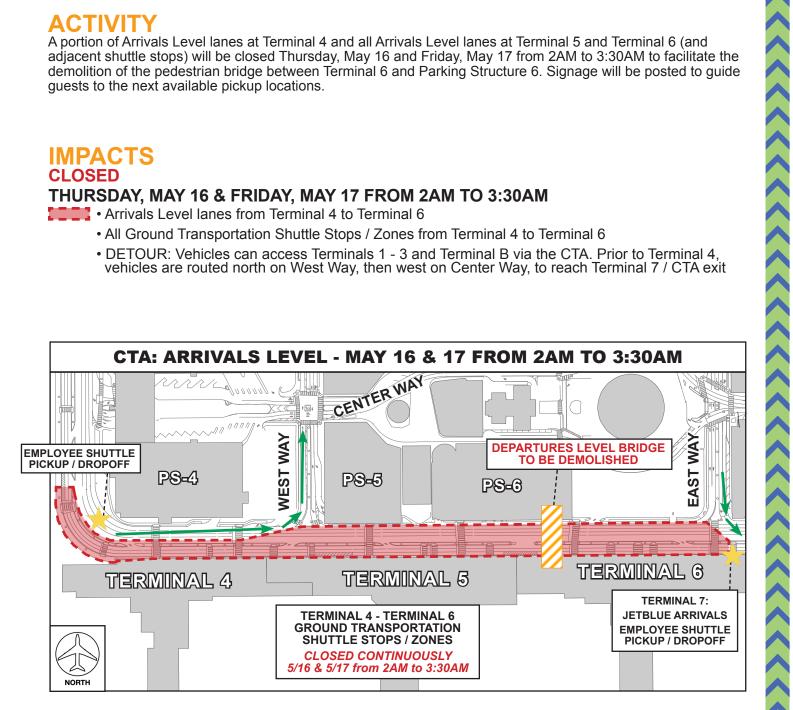

### **ACTIVITY**

A portion of Arrivals Level lanes at Terminal 4 and all Arrivals Level lanes at Terminal 5 and Terminal 6 (and adjacent shuttle stops) will be closed Thursday, May 16 and Friday, May 17 from 2AM to 3:30AM to facilitate the demolition of the pedestrian bridge between Terminal 6 and Parking Structure 6. Signage will be posted to guide quests to the next available pickup locations.

#### **IMPACTS** CLOSED

#### THURSDAY, MAY 16 & FRIDAY, MAY 17 FROM 2AM TO 3:30AM

• Arrivals Level lanes from Terminal 4 to Terminal 6

- All Ground Transportation Shuttle Stops / Zones from Terminal 4 to Terminal 6
- DETOUR: Vehicles can access Terminals 1 3 and Terminal B via the CTA. Prior to Terminal 4, vehicles are routed north on West Way, then west on Center Way, to reach Terminal 7 / CTA exit