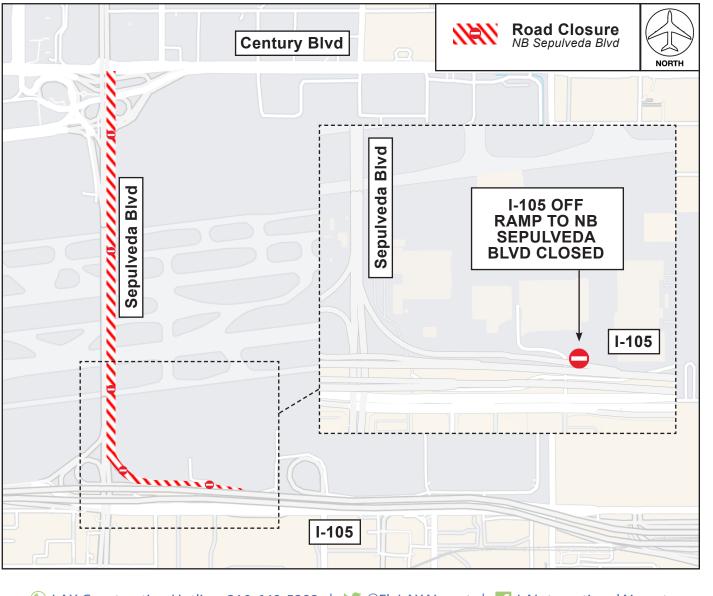

## **ROAD CLOSURE** NORTHBOUND SEPULVEDA BLVD Between Imperial Hwy and Century Blvd

Sunday, October 16 from 12AM to 4AM

## ACTIVITY

To facilitate wayfinding installation for the Landside Access Modernization Program (LAMP), northbound Sepulveda Boulevard between Imperial Highway and Century Boulevard, including the westbound I-105 Freeway offramp at Sepulveda Boulevard, will be closed Sunday, October 16 from 12AM to 4AM (four hours). Southbound Sepulveda Boulevard is not impacted.