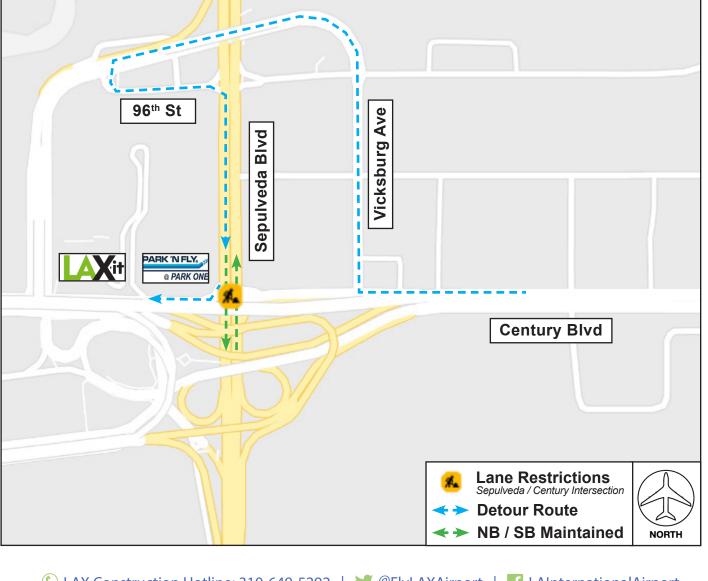

## **RESTRICTIONS & DETOURS:**

Westbound Century Boulevard traffic will not be able to cross the intersection to "Little Century" or southbound Sepulveda Boulevard. Vehicles on westbound Century Boulevard can use Vicksburg Avenue to reach the Skyway Bridge, then 96<sup>th</sup> Street to reach southbound Sepulveda Boulevard, where access to "Little Century" will be maintained.

Lanes on northbound / southbound Sepulveda Boulevard will also be restricted, but north / south traffic will be maintained at all times.

**Coordination and Logistics Management Team**