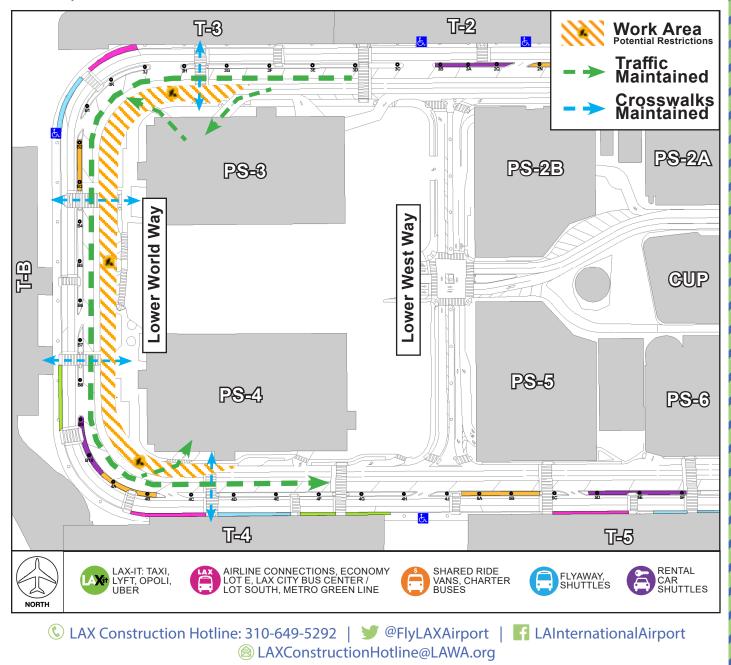

Inner lane operations are not impacted by this work. Through traffic will be maintained at all times as well as outer curb activity and ingress to / egress from Parking Structures 3 and 4. Pedestrian sidewalk and crosswalk access will also be maintained at all times.

Please note this work will be performed nightly in phases. The work area illustrated below indicates entire project scope. Work locations and lane restrictions will vary by night, but traffic and access will always be maintained.