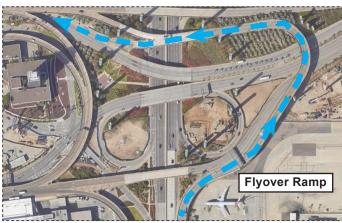

- Westbound Westchester Pkwy, southbound Sepulveda Blvd, westbound 96th St, northbound Alverstone Ave into CTA
- Westbound Imperial Hwy, northbound Sepulveda Blvd, Flyover Ramp into CTA

For questions please contact Simon Wallwork, LAWA Landside Operations: 424-646-9116 | SWALLWORK@lawa.org.