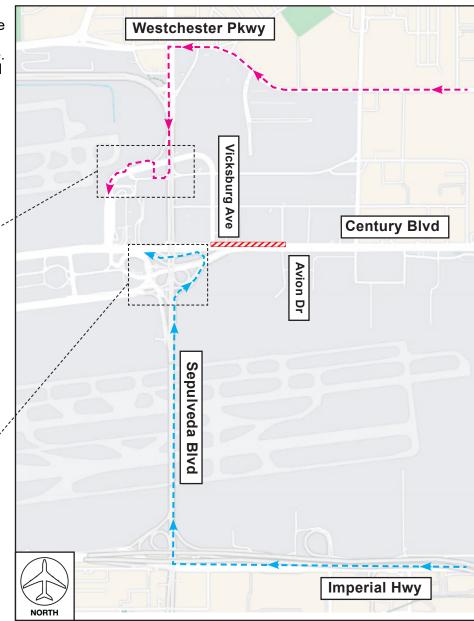

## PLANNED FULL CLOSURE: WESTBOUND CENTURY BLVD

Thursday, June 22, 2023 | 3PM to 6PM

A protest is scheduled to take place near LAX Airport on Thursday, June 22 from approximately 3PM to 6PM. The planned protest will close all lanes on westbound Century Blvd between Avion Dr and Vicksburg Ave. Eastbound Century Blvd will be maintained at all times. All traffic should plan to use one of two detours:

- Westbound Westchester Pkwy, southbound Sepulveda Blvd, westbound 96th St, northbound Alverstone Ave into CTA
- Westbound Imperial Hwy, northbound Sepulveda Blvd, Flyover Ramp into CTA

For questions please contact Simon Wallwork, LAWA Landside Operations: 424-646-9116 | SWALLWORK@lawa.org.