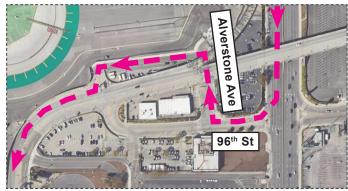

- Westbound Westchester Pkwy, southbound Sepulveda Blvd, westbound 96th St, northbound Alverstone Ave into CTA
- Westbound Imperial Hwy, northbound Sepulveda Blvd, Flyover Ramp into CTA

For questions please contact Simon Wallwork, LAWA Landside Operations: 424-646-9116 | SWALLWORK@lawa.org.