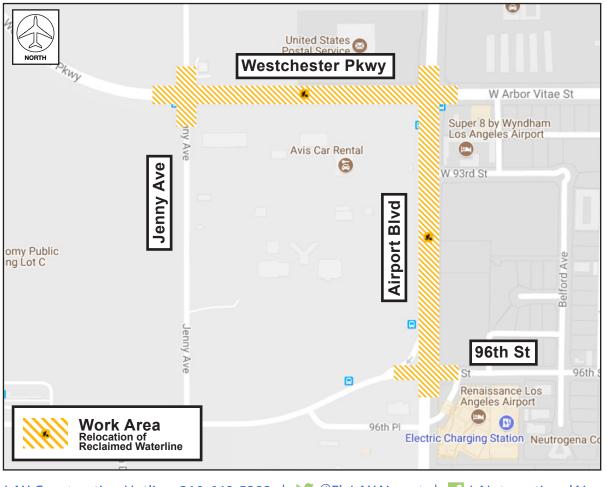

## ACTIVITY

Portions of Westchester Parkway and Airport Boulevard will be temporarily restricted beginning Tuesday, September 4 through Saturday, December 15, Monday through Saturday from 9PM to 5AM, to install a new reclaimed waterline.

## IMPACTS LANE RESTRICTIONS

- Westchester Parkway, between Airport Boulevard and Jenny Avenue, will be temporarily reduced to one eastbound lane and one westbound lane
- Airport Boulevard, between Westchester Parkway and 96th Street, will be temporarily reduced to one southbound lane and one northbound lane