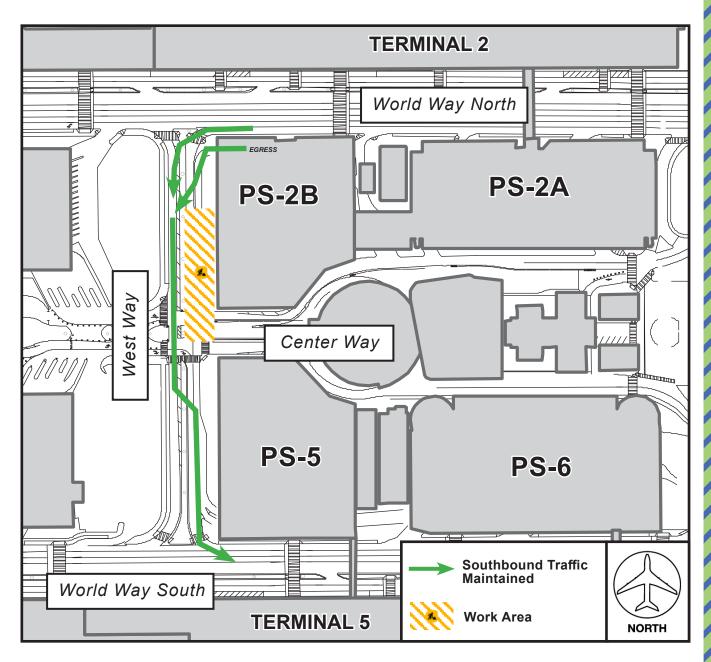

## **ACTIVITY**

The Automated People Mover project will close northbound West Way between World Way North and World Way South beginning Tuesday, January 28 at 7AM continuous through Monday, June 1, 2020 at 7AM.

Southbound traffic on West Way, including Parking Structure 2B egress, will be maintained.

Traffic control personnel will be in place to assist with traffic flow. Pedestrian traffic will be maintained at all times. Access to Parking Structure 5 will also be maintained.